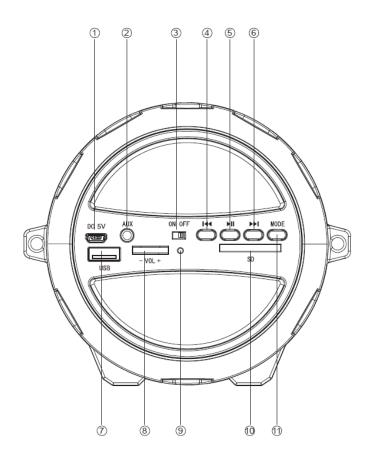

## **INSTRUNCTION FOR APPEARANCE AND KEY:**

1. Charging jack 4. Backward

7.USB port

10. SD slot

AUX-IN state)

2. Aux-in jack

5. Play/Pause 8.Volume Gear

3. ON/OFF button

6. Forward

9. LED indicator

11. Mode (Switch Bluetooth, USB disk, SD, FM and